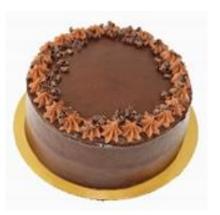

10.25 x 10.25 x 5.5

Ti Hi

8 x 7

|   | Ітем                                                                        | DESCRIPTION                                                                                                                     | CASE UPC      | Consumer UPC  |
|---|-----------------------------------------------------------------------------|---------------------------------------------------------------------------------------------------------------------------------|---------------|---------------|
|   | A. Double layer yellow cake with water-<br>color whipped topping            | Delicious homestyle yellow cake iced with a colorful watercolor teal whipped icing and finished off with colorful pastel quins. | 1063507851008 | 0063507851008 |
| × | <b>B.</b> Double layer yellow cake with white buttercreme and rainbow quins | Delicious homestyle yellow cake iced with buttercreme, and finished with colorful rainbow quins.                                | 1063507851009 | 0063507851009 |
|   | C. Double layer yellow cake with fudge icing                                | Rich chocolate cake with fudge icing, including a top border of chocolate buttercreme and sprinkled with dark chocolate curls.  | 1063507851010 | 0063507851010 |
|   | <b>D.</b> Double layer chocolate cake with cosmic swirl buttercreme icing   | Rich chocolate cake with galaxy-themed buttercreme icing, and a top and bottom border of cosmic quins.                          | 1063507851011 | 0063507851011 |