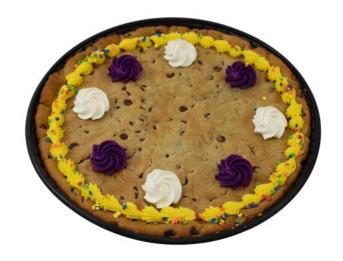

Ti Hi

4 x 10

| ITEM                                                     | DESCRIPTION                                                                                                         | CASE UPC      | CONSUMER UPC  |
|----------------------------------------------------------|---------------------------------------------------------------------------------------------------------------------|---------------|---------------|
| <b>A.</b> 12" Undecorated colossal chocolate chip cookie | A baked 12" colossal chocolate chip cookie that is a blank canvas making it perfect for in-store decorating.        | 1063507851022 | NA            |
| ·                                                        | A baked 12" colossal chocolate chip cookie iced with a yellow buttercreme border and colorful buttercreme rosettes. | 1063507851023 | 0063507851023 |