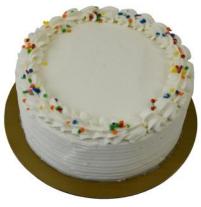

10.25 x 10.25 x 5.5

Ti Hi

8 x 7

|   | Ітем                                                                        | DESCRIPTION                                                                                                                     | CASE UPC      | Consumer UPC  |
|---|-----------------------------------------------------------------------------|---------------------------------------------------------------------------------------------------------------------------------|---------------|---------------|
|   | A. Double layer yellow cake with water-<br>color whipped topping            | Delicious homestyle yellow cake iced with a colorful watercolor teal whipped icing and finished off with colorful pastel quins. | 1063507851008 | 0063507851008 |
| × | <b>B.</b> Double layer yellow cake with white buttercreme and rainbow quins | Delicious homestyle yellow cake iced with buttercreme, and finished with colorful rainbow quins.                                | 1063507851009 | 0063507851009 |
|   | C. Double layer yellow cake with fudge icing                                | Rich chocolate cake with fudge icing, including a top border of chocolate buttercreme and sprinkled with dark chocolate curls.  | 1063507851010 | 0063507851010 |
|   | <b>D.</b> Double layer chocolate cake with cosmic swirl buttercreme icing   | Rich chocolate cake with galaxy-themed buttercreme icing, and a top and bottom border of cosmic quins.                          | 1063507851011 | 0063507851011 |