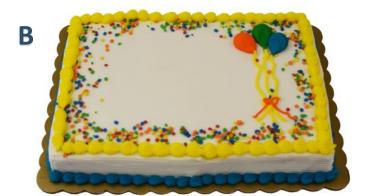

| 1 | ITEM                                                          | DESCRIPTION                                                                                                                               | CASE UPC      | CONSUMER UPC  |
|---|---------------------------------------------------------------|-------------------------------------------------------------------------------------------------------------------------------------------|---------------|---------------|
|   | A. 1/4 Sheet White Cake with Chocolate Whipped Topping        | Delicious homestyle white cake iced with a fluffy chocolate whipped icing and topped with a chocolate border and white chocolate curls.   | 1063507851004 | 0063507851004 |
|   | B 1/4 Sheet White Cake with White<br>Buttercreme and Balloons | Delicious homestyle white cake iced with buttercreme and hand -piped balloons and finished with rainbow sprinkles.                        | 1063507851005 | 0063507851005 |
|   | C. 1/4 Sheet Chocolate Cake with Vanilla<br>Whipped Topping   | Velvety chocolate cake iced with vanilla whipped icing and topped with a vanilla border and dark chocolate curls.                         | 1063507851006 | 0063507851006 |
|   | D. 1/4 Sheet White Cake with Butter-<br>creme and Floral      | Delicious homestyle white cake iced with buttercreame hand-<br>piped sunflower and red roses, complimented with a green<br>bottom border. | 1063507851007 | 0063507851007 |