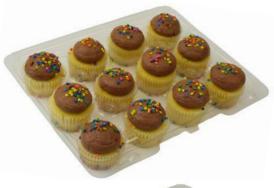

6 x 7

6

Ti Hi

| 7 | ÎTEM                                            | DESCRIPTION                                                 | CASE UPC      | CONSUMER UPC  |
|---|-------------------------------------------------|-------------------------------------------------------------|---------------|---------------|
|   | A. 6 count yellow cupcakes iced with            | Delicious homestyle yellow cupcakes iced with chocolate     | 1063507851016 | 0063507851016 |
|   | chocolate buttercreme                           | buttercreme and topped with colorful quins.                 |               |               |
|   | <b>B.</b> 6 count chocolate cupcakes iced with  | Delicious rich chocolate cupcakes iced with buttercreme and | 1063507851017 | 0063507851017 |
| × | white buttercreme                               | topped with colorful quins.                                 |               |               |
| - | C. 12 count yellow cupcakes iced with           | Delicious homestyle yellow cupcakes iced with chocolate     | 1063507851018 | 0063507851018 |
|   | chocolate buttercreme                           | buttercreme and topped with colorful quins.                 |               |               |
| - | <b>D.</b> 12 count chocolate cupcakes iced with | Delicious rich chocolate cupcakes iced with buttercreme and | 1063507851019 | 0063507851019 |
|   | white buttercreme                               | topped with colorful quins.                                 |               |               |