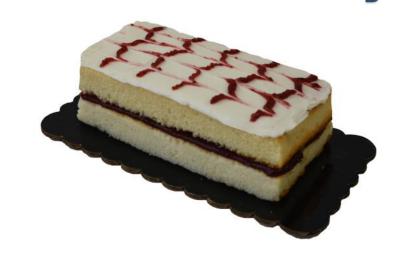

|                                                                                                                                                                                                                                                                                                                                                                                                                                                                                                                                                                                                                                                                                                                                                                                                                                                                                                                                                                                                                                                                                                                                                                                                                                                                                                                                                                                                                                                                                                                                                                                                                                                                                                                                                                                                                                                                                                                                                                                                                                                                                                                                | ITEM                                                                         | DESCRIPTION                                                                                                                                                                                                        | CASE UPC      | Consumer UPC  |
|--------------------------------------------------------------------------------------------------------------------------------------------------------------------------------------------------------------------------------------------------------------------------------------------------------------------------------------------------------------------------------------------------------------------------------------------------------------------------------------------------------------------------------------------------------------------------------------------------------------------------------------------------------------------------------------------------------------------------------------------------------------------------------------------------------------------------------------------------------------------------------------------------------------------------------------------------------------------------------------------------------------------------------------------------------------------------------------------------------------------------------------------------------------------------------------------------------------------------------------------------------------------------------------------------------------------------------------------------------------------------------------------------------------------------------------------------------------------------------------------------------------------------------------------------------------------------------------------------------------------------------------------------------------------------------------------------------------------------------------------------------------------------------------------------------------------------------------------------------------------------------------------------------------------------------------------------------------------------------------------------------------------------------------------------------------------------------------------------------------------------------|------------------------------------------------------------------------------|--------------------------------------------------------------------------------------------------------------------------------------------------------------------------------------------------------------------|---------------|---------------|
| A STATE OF THE STA | A. Chocolate and yellow bar cake with white buttercreme and fudge icing      | Delicious "tuxedo" style bar cake that features a rich chocolate cake on bottom, a buttercreme filling, yellow cake on top and finished with fudge icing and a mixture of dark chocolate and white chocolate curls | 1063507851024 | 0063507851024 |
|                                                                                                                                                                                                                                                                                                                                                                                                                                                                                                                                                                                                                                                                                                                                                                                                                                                                                                                                                                                                                                                                                                                                                                                                                                                                                                                                                                                                                                                                                                                                                                                                                                                                                                                                                                                                                                                                                                                                                                                                                                                                                                                                | <b>B.</b> Yellow bar cake with raspberry filling and white buttercreme icing | Delicious, homestyle yellow bar cake, split and filled with a tangy raspberry fruit puree and topped with white buttercreme                                                                                        | 1063507851025 | 0063507851025 |