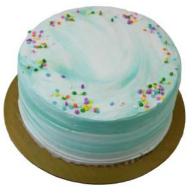

10.25 x 10.25 x 5.5

Ti Hi

8 x 7

|   | Ітем                                                                        | DESCRIPTION                                                                                                                     | CASE UPC      | Consumer UPC  |
|---|-----------------------------------------------------------------------------|---------------------------------------------------------------------------------------------------------------------------------|---------------|---------------|
|   | A. Double layer yellow cake with water-<br>color whipped topping            | Delicious homestyle yellow cake iced with a colorful watercolor teal whipped icing and finished off with colorful pastel quins. | 1063507851008 | 0063507851008 |
| × | <b>B.</b> Double layer yellow cake with white buttercreme and rainbow quins | Delicious homestyle yellow cake iced with buttercreme, and finished with colorful rainbow quins.                                | 1063507851009 | 0063507851009 |
|   | C. Double layer yellow cake with fudge icing                                | Rich chocolate cake with fudge icing, including a top border of chocolate buttercreme and sprinkled with dark chocolate curls.  | 1063507851010 | 0063507851010 |
|   | <b>D.</b> Double layer chocolate cake with cosmic swirl buttercreme icing   | Rich chocolate cake with galaxy-themed buttercreme icing, and a top and bottom border of cosmic quins.                          | 1063507851011 | 0063507851011 |