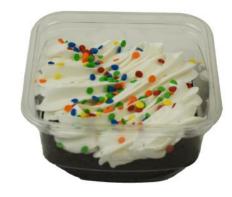

**Consumer Dimensions** 

4.50 x 4.50 x 2.4

Ti Hi

13 x 12

| , | ITEM                                                               | DESCRIPTION                                                                                                                             | CASE UPC      | CONSUMER UPC  |
|---|--------------------------------------------------------------------|-----------------------------------------------------------------------------------------------------------------------------------------|---------------|---------------|
|   | <b>A.</b> Single-serve white cake with chocolate buttercreme icing | Delicious homestyle white cake, cut to a single-serve portion, iced with chocolate buttercreme and finished with colorful pastel quins. | 1063507851020 | 0063507851020 |
|   | <b>B.</b> Single-serve chocolate cake with white buttercreme icing | Delicious, rich chocolate cake, cut to a single-serve portion, iced with white buttercreme and finished with colorful rainbow           | 1063507851021 | 0063507851021 |