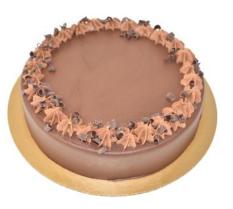

| 1 | ITEM                                                          | DESCRIPTION                                                                                                                               | CASE UPC      | CONSUMER UPC  |
|---|---------------------------------------------------------------|-------------------------------------------------------------------------------------------------------------------------------------------|---------------|---------------|
|   | A. 1/4 Sheet White Cake with Chocolate Whipped Topping        | Delicious homestyle white cake iced with a fluffy chocolate whipped icing and topped with a chocolate border and white chocolate curls.   | 1063507851004 | 0063507851004 |
|   | B 1/4 Sheet White Cake with White<br>Buttercreme and Balloons | Delicious homestyle white cake iced with buttercreme and hand -piped balloons and finished with rainbow sprinkles.                        | 1063507851005 | 0063507851005 |
|   | C. 1/4 Sheet Chocolate Cake with Vanilla<br>Whipped Topping   | Velvety chocolate cake iced with vanilla whipped icing and topped with a vanilla border and dark chocolate curls.                         | 1063507851006 | 0063507851006 |
|   | D. 1/4 Sheet White Cake with Butter-<br>creme and Floral      | Delicious homestyle white cake iced with buttercreame hand-<br>piped sunflower and red roses, complimented with a green<br>bottom border. | 1063507851007 | 0063507851007 |