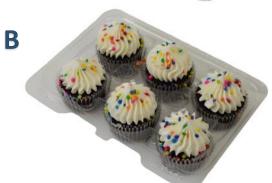

6 x 7

6

Ti Hi

| 7 | ÎTEM                                            | DESCRIPTION                                                 | CASE UPC      | CONSUMER UPC  |
|---|-------------------------------------------------|-------------------------------------------------------------|---------------|---------------|
|   | A. 6 count yellow cupcakes iced with            | Delicious homestyle yellow cupcakes iced with chocolate     | 1063507851016 | 0063507851016 |
|   | chocolate buttercreme                           | buttercreme and topped with colorful quins.                 |               |               |
|   | <b>B.</b> 6 count chocolate cupcakes iced with  | Delicious rich chocolate cupcakes iced with buttercreme and | 1063507851017 | 0063507851017 |
| × | white buttercreme                               | topped with colorful quins.                                 |               |               |
| - | C. 12 count yellow cupcakes iced with           | Delicious homestyle yellow cupcakes iced with chocolate     | 1063507851018 | 0063507851018 |
|   | chocolate buttercreme                           | buttercreme and topped with colorful quins.                 |               |               |
| - | <b>D.</b> 12 count chocolate cupcakes iced with | Delicious rich chocolate cupcakes iced with buttercreme and | 1063507851019 | 0063507851019 |
|   | white buttercreme                               | topped with colorful quins.                                 |               |               |