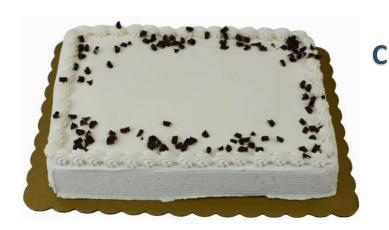

| 1 | ITEM                                                          | DESCRIPTION                                                                                                                               | CASE UPC      | CONSUMER UPC  |
|---|---------------------------------------------------------------|-------------------------------------------------------------------------------------------------------------------------------------------|---------------|---------------|
|   | A. 1/4 Sheet White Cake with Chocolate Whipped Topping        | Delicious homestyle white cake iced with a fluffy chocolate whipped icing and topped with a chocolate border and white chocolate curls.   | 1063507851004 | 0063507851004 |
|   | B 1/4 Sheet White Cake with White<br>Buttercreme and Balloons | Delicious homestyle white cake iced with buttercreme and hand -piped balloons and finished with rainbow sprinkles.                        | 1063507851005 | 0063507851005 |
|   | C. 1/4 Sheet Chocolate Cake with Vanilla<br>Whipped Topping   | Velvety chocolate cake iced with vanilla whipped icing and topped with a vanilla border and dark chocolate curls.                         | 1063507851006 | 0063507851006 |
|   | D. 1/4 Sheet White Cake with Butter-<br>creme and Floral      | Delicious homestyle white cake iced with buttercreame hand-<br>piped sunflower and red roses, complimented with a green<br>bottom border. | 1063507851007 | 0063507851007 |