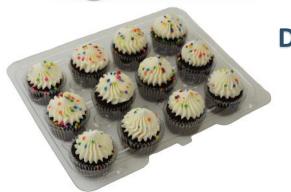

6 x 7

6

Ti Hi

| 7 | ÎTEM                                            | DESCRIPTION                                                 | CASE UPC      | CONSUMER UPC  |
|---|-------------------------------------------------|-------------------------------------------------------------|---------------|---------------|
|   | A. 6 count yellow cupcakes iced with            | Delicious homestyle yellow cupcakes iced with chocolate     | 1063507851016 | 0063507851016 |
|   | chocolate buttercreme                           | buttercreme and topped with colorful quins.                 |               |               |
|   | <b>B.</b> 6 count chocolate cupcakes iced with  | Delicious rich chocolate cupcakes iced with buttercreme and | 1063507851017 | 0063507851017 |
| × | white buttercreme                               | topped with colorful quins.                                 |               |               |
| - | C. 12 count yellow cupcakes iced with           | Delicious homestyle yellow cupcakes iced with chocolate     | 1063507851018 | 0063507851018 |
|   | chocolate buttercreme                           | buttercreme and topped with colorful quins.                 |               |               |
| - | <b>D.</b> 12 count chocolate cupcakes iced with | Delicious rich chocolate cupcakes iced with buttercreme and | 1063507851019 | 0063507851019 |
|   | white buttercreme                               | topped with colorful quins.                                 |               |               |