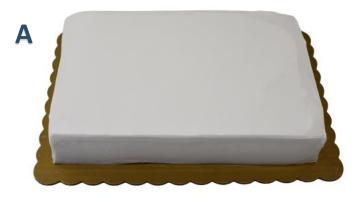

| 7 | ITEM                                                                    | DESCRIPTION                                                                                                                 | CASE UPC      | CONSUMER UPC |
|---|-------------------------------------------------------------------------|-----------------------------------------------------------------------------------------------------------------------------|---------------|--------------|
| _ | A. 1/4 sheet white cake base iced with white buttercreme                | Delicious homestyle white cake base iced with buttercreme allowing your team to design to your specifications               | 1063507851000 | NA           |
|   | <b>B.</b> 1/4 sheet chocolate cake base iced with chocolate buttercreme | Delicious rich chocolate cake base iced with chocolate butter-<br>creme allowing your team to design to your specifications | 1063507851001 | NA           |
|   | C. 1/4 sheet white cake base iced with yellow buttercreme               | Delicious homestyle white cake base iced with yellow butter-<br>creme allowing your team to design to your specifications   | 1063507851002 | NA           |
|   | D. 1/4 sheet white cake base iced with blue buttercreme                 | Delicious homestyle white cake base iced with blue buttercreme icing allowing your team to design to your specifications    | 1063507851003 | NA           |