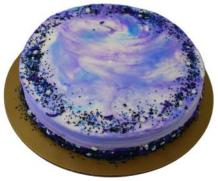

10.25 x 10.25 x 5.5

Ti Hi

8 x 7

|   | Ітем                                                                        | DESCRIPTION                                                                                                                     | CASE UPC      | Consumer UPC  |
|---|-----------------------------------------------------------------------------|---------------------------------------------------------------------------------------------------------------------------------|---------------|---------------|
|   | A. Double layer yellow cake with water-<br>color whipped topping            | Delicious homestyle yellow cake iced with a colorful watercolor teal whipped icing and finished off with colorful pastel quins. | 1063507851008 | 0063507851008 |
| × | <b>B.</b> Double layer yellow cake with white buttercreme and rainbow quins | Delicious homestyle yellow cake iced with buttercreme, and finished with colorful rainbow quins.                                | 1063507851009 | 0063507851009 |
|   | C. Double layer yellow cake with fudge icing                                | Rich chocolate cake with fudge icing, including a top border of chocolate buttercreme and sprinkled with dark chocolate curls.  | 1063507851010 | 0063507851010 |
|   | <b>D.</b> Double layer chocolate cake with cosmic swirl buttercreme icing   | Rich chocolate cake with galaxy-themed buttercreme icing, and a top and bottom border of cosmic quins.                          | 1063507851011 | 0063507851011 |

Ti Hi

8 x 7

D

|   | İTEM                                                                        | DESCRIPTION                                                                                                                                      | CASE UPC      | CONSUMER UPC  |
|---|-----------------------------------------------------------------------------|--------------------------------------------------------------------------------------------------------------------------------------------------|---------------|---------------|
|   | A. Single layer yellow cake with watercolor whipped topping                 | Delicious homestyle yellow cake iced with a colorful watercolor teal whipped icing and finished off with colorful pastel quins.                  | 1063507851012 | 0063507851012 |
| Þ | <b>B.</b> Single layer yellow cake with white buttercreme and rainbow quins | Delicious homestyle yellow cake iced with buttercreme, and finished with colorful rainbow quins.                                                 | 1063507851013 | 0063507851013 |
|   | C. Single layer yellow cake with fudge icing                                | Delicious homestyle yellow cake with fudge icing, including a top<br>border of chocolate buttercreme and sprinkled with dark<br>chocolate curls. | 1063507851014 | 0063507851014 |
|   | <b>D.</b> Single layer chocolate cake with cosmic swirl buttercreme icing   | Rich chocolate cake with galaxy-themed buttercreme icing, and a top and bottom border of cosmic quins.                                           | 1063507851015 | 0063507851015 |