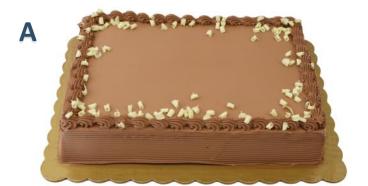

| 1 | ITEM                                                          | DESCRIPTION                                                                                                                               | CASE UPC      | CONSUMER UPC  |
|---|---------------------------------------------------------------|-------------------------------------------------------------------------------------------------------------------------------------------|---------------|---------------|
|   | A. 1/4 Sheet White Cake with Chocolate Whipped Topping        | Delicious homestyle white cake iced with a fluffy chocolate whipped icing and topped with a chocolate border and white chocolate curls.   | 1063507851004 | 0063507851004 |
|   | B 1/4 Sheet White Cake with White<br>Buttercreme and Balloons | Delicious homestyle white cake iced with buttercreme and hand -piped balloons and finished with rainbow sprinkles.                        | 1063507851005 | 0063507851005 |
|   | C. 1/4 Sheet Chocolate Cake with Vanilla<br>Whipped Topping   | Velvety chocolate cake iced with vanilla whipped icing and topped with a vanilla border and dark chocolate curls.                         | 1063507851006 | 0063507851006 |
|   | D. 1/4 Sheet White Cake with Butter-<br>creme and Floral      | Delicious homestyle white cake iced with buttercreame hand-<br>piped sunflower and red roses, complimented with a green<br>bottom border. | 1063507851007 | 0063507851007 |