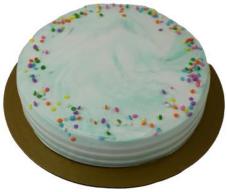

10.25 x 10.25 x 5.5

Ti Hi

8 x 7

|   | Ітем                                                                        | DESCRIPTION                                                                                                                     | CASE UPC      | Consumer UPC  |
|---|-----------------------------------------------------------------------------|---------------------------------------------------------------------------------------------------------------------------------|---------------|---------------|
|   | A. Double layer yellow cake with water-<br>color whipped topping            | Delicious homestyle yellow cake iced with a colorful watercolor teal whipped icing and finished off with colorful pastel quins. | 1063507851008 | 0063507851008 |
| × | <b>B.</b> Double layer yellow cake with white buttercreme and rainbow quins | Delicious homestyle yellow cake iced with buttercreme, and finished with colorful rainbow quins.                                | 1063507851009 | 0063507851009 |
|   | C. Double layer yellow cake with fudge icing                                | Rich chocolate cake with fudge icing, including a top border of chocolate buttercreme and sprinkled with dark chocolate curls.  | 1063507851010 | 0063507851010 |
|   | <b>D.</b> Double layer chocolate cake with cosmic swirl buttercreme icing   | Rich chocolate cake with galaxy-themed buttercreme icing, and a top and bottom border of cosmic quins.                          | 1063507851011 | 0063507851011 |