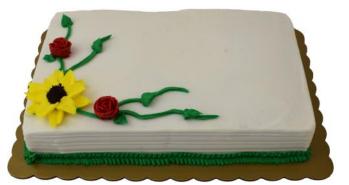

| 1 | ITEM                                                          | DESCRIPTION                                                                                                                               | CASE UPC      | CONSUMER UPC  |
|---|---------------------------------------------------------------|-------------------------------------------------------------------------------------------------------------------------------------------|---------------|---------------|
|   | A. 1/4 Sheet White Cake with Chocolate Whipped Topping        | Delicious homestyle white cake iced with a fluffy chocolate whipped icing and topped with a chocolate border and white chocolate curls.   | 1063507851004 | 0063507851004 |
|   | B 1/4 Sheet White Cake with White<br>Buttercreme and Balloons | Delicious homestyle white cake iced with buttercreme and hand -piped balloons and finished with rainbow sprinkles.                        | 1063507851005 | 0063507851005 |
|   | C. 1/4 Sheet Chocolate Cake with Vanilla<br>Whipped Topping   | Velvety chocolate cake iced with vanilla whipped icing and topped with a vanilla border and dark chocolate curls.                         | 1063507851006 | 0063507851006 |
|   | D. 1/4 Sheet White Cake with Butter-<br>creme and Floral      | Delicious homestyle white cake iced with buttercreame hand-<br>piped sunflower and red roses, complimented with a green<br>bottom border. | 1063507851007 | 0063507851007 |