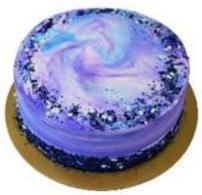

10.25 x 10.25 x 5.5

Ti Hi

8 x 7

|   | Ітем                                                                        | DESCRIPTION                                                                                                                     | CASE UPC      | Consumer UPC  |
|---|-----------------------------------------------------------------------------|---------------------------------------------------------------------------------------------------------------------------------|---------------|---------------|
|   | A. Double layer yellow cake with water-<br>color whipped topping            | Delicious homestyle yellow cake iced with a colorful watercolor teal whipped icing and finished off with colorful pastel quins. | 1063507851008 | 0063507851008 |
| × | <b>B.</b> Double layer yellow cake with white buttercreme and rainbow quins | Delicious homestyle yellow cake iced with buttercreme, and finished with colorful rainbow quins.                                | 1063507851009 | 0063507851009 |
|   | C. Double layer yellow cake with fudge icing                                | Rich chocolate cake with fudge icing, including a top border of chocolate buttercreme and sprinkled with dark chocolate curls.  | 1063507851010 | 0063507851010 |
|   | <b>D.</b> Double layer chocolate cake with cosmic swirl buttercreme icing   | Rich chocolate cake with galaxy-themed buttercreme icing, and a top and bottom border of cosmic quins.                          | 1063507851011 | 0063507851011 |