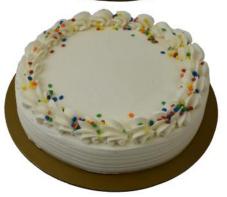

| 1 | ITEM                                                          | DESCRIPTION                                                                                                                               | CASE UPC      | CONSUMER UPC  |
|---|---------------------------------------------------------------|-------------------------------------------------------------------------------------------------------------------------------------------|---------------|---------------|
|   | A. 1/4 Sheet White Cake with Chocolate Whipped Topping        | Delicious homestyle white cake iced with a fluffy chocolate whipped icing and topped with a chocolate border and white chocolate curls.   | 1063507851004 | 0063507851004 |
|   | B 1/4 Sheet White Cake with White<br>Buttercreme and Balloons | Delicious homestyle white cake iced with buttercreme and hand -piped balloons and finished with rainbow sprinkles.                        | 1063507851005 | 0063507851005 |
|   | C. 1/4 Sheet Chocolate Cake with Vanilla<br>Whipped Topping   | Velvety chocolate cake iced with vanilla whipped icing and topped with a vanilla border and dark chocolate curls.                         | 1063507851006 | 0063507851006 |
|   | D. 1/4 Sheet White Cake with Butter-<br>creme and Floral      | Delicious homestyle white cake iced with buttercreame hand-<br>piped sunflower and red roses, complimented with a green<br>bottom border. | 1063507851007 | 0063507851007 |