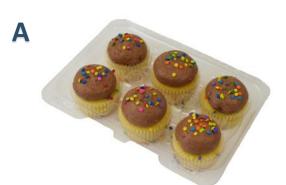

6 x 7

6

Ti Hi

| 7 | ÎTEM                                            | DESCRIPTION                                                 | CASE UPC      | CONSUMER UPC  |
|---|-------------------------------------------------|-------------------------------------------------------------|---------------|---------------|
|   | A. 6 count yellow cupcakes iced with            | Delicious homestyle yellow cupcakes iced with chocolate     | 1063507851016 | 0063507851016 |
|   | chocolate buttercreme                           | buttercreme and topped with colorful quins.                 |               |               |
|   | <b>B.</b> 6 count chocolate cupcakes iced with  | Delicious rich chocolate cupcakes iced with buttercreme and | 1063507851017 | 0063507851017 |
| × | white buttercreme                               | topped with colorful quins.                                 |               |               |
| - | C. 12 count yellow cupcakes iced with           | Delicious homestyle yellow cupcakes iced with chocolate     | 1063507851018 | 0063507851018 |
|   | chocolate buttercreme                           | buttercreme and topped with colorful quins.                 |               |               |
| - | <b>D.</b> 12 count chocolate cupcakes iced with | Delicious rich chocolate cupcakes iced with buttercreme and | 1063507851019 | 0063507851019 |
|   | white buttercreme                               | topped with colorful quins.                                 |               |               |